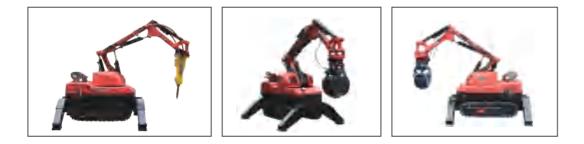

## **HCR120C**

HCR120C is the smallest diesel engine driven demolition robot, and its compact design and maneuverability make it suitable for many projects. It can be accessed through ordinary porches and narrow passages, with maneuverability and flexibility, without dragging cables, and has great load-bearing capacity and strong obstacle crossing ability. It can climb stairs or 30° slopes.

## Widely used in:

- Metallurgical furnace maintenance and slag removal
- Emergency rescue
- Nuclear accident rescue and nuclear waste treatment
- Demolition and renovation of commercial and industrial buildings