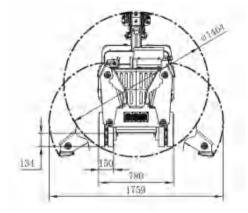

| TECHNICAL DATA          |                                                           |
|-------------------------|-----------------------------------------------------------|
| Slewing speed           | 10 s/360°                                                 |
| Transport speed         | 2.2/4.0 km/h(Slow/Fast)                                   |
| Incline angle, max.     | 30°                                                       |
| Hydraulic system capaci | ity 40 L                                                  |
| Pump type               | Variable load-sensing                                     |
| System pressure         | 19 MPa                                                    |
| Pump flow               | 0-50 L/min                                                |
| In                      | line 3-cylinder water-cooled<br>four stroke diesel engine |
| Output                  | 18.7 kW                                                   |
| Fuse 5A/10A/15A A       | according to different routes                             |
| Starting device         | Direct start                                              |
| Control type            | Portable control box                                      |
| Signal code             | Digital                                                   |
| Transfer                | Professional radio/Cable                                  |
| Range, radio            | 100 m                                                     |
| Weight of machine exclu | uding attachment 1500 kg                                  |
| Recommended attachm     | ent weight 160 kg                                         |