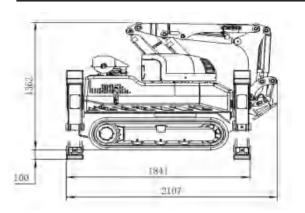

| TECHNICAL DATA          |                                                           |
|-------------------------|-----------------------------------------------------------|
| Slewing speed           | 10 s/360°                                                 |
| Transport speed         | 2.2/4.0 km/h(Slow/Fast)                                   |
| Incline angle, max.     | 30°                                                       |
| Hydraulic system capaci | ity 40 L                                                  |
| Pump type               | Variable load-sensing                                     |
| System pressure         | 19 MPa                                                    |
| Pump flow               | 0-50 L/min                                                |
| In                      | line 3-cylinder water-cooled<br>four stroke diesel engine |
| Output                  | 18.7 kW                                                   |
| Fuse 5A/10A/15A A       | according to different routes                             |
| Starting device         | Direct start                                              |
| Control type            | Portable control box                                      |
| Signal code             | Digital                                                   |
| Transfer                | Professional radio/Cable                                  |
| Range, radio            | 100 m                                                     |
| Weight of machine exclu | uding attachment 1500 kg                                  |
| Recommended attachm     | ent weight 160 kg                                         |