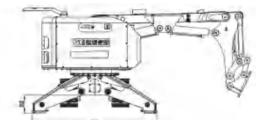

|
| Forced air cooling                                                        |     |
| Oil cylinder special protection                                           |     |
| Hydraulic hammer water jet function                                       |     |
| Backup oil circuit (extra hydraulic function)                             |     |
| Track steel pads/other chisels                                            |     |
| High temperature hose/nuclear protection                                  |     |
| Hydraulic oil circuit automatic conduction quick coupling/hydraulic wrist |     |
| Remote video system, sensors                                              |     |
| Fire cannon, booster and bulldozer                                        |     |

## HCR Series Demolition Robots

SIZE







## RANGE



Contact: +86 15055021112/+86 15156688943