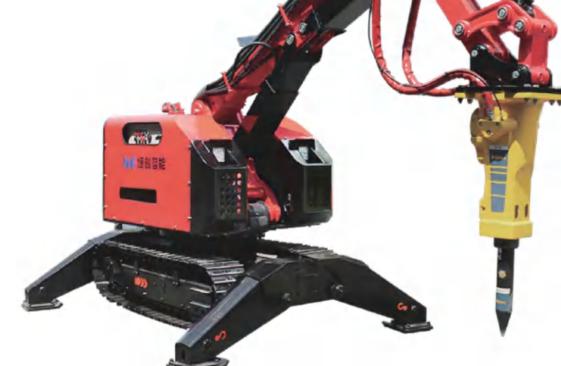

# **HCR300D**

HCR300D has the advantages of excellent technical performance and high reliability, and is a product widely used in industries such as cement, metal processing, tunnel excavation, connecting passages excavation, and quick demolition. Its demolition, slag removal, and crushing capabilities are strong, making it a comprehensive, multi-purpose, and multifunctional demolition robot.

# Widely used in:

- Nuclear industry
- Tunnel excavation
- Metal processing industry
- Construction demolition
- Various rotary kilns (cement, limestone, pellets)

| TECHNICAL DATA                                 |                          |
|------------------------------------------------|--------------------------|
| Slewing speed                                  | 16 s/360°                |
| Transport speed, max.                          | 2.7 km/h                 |
| Incline angle, max.                            | 30°                      |
| Hydraulic system capacity                      | 124 L                    |
| Pump type                                      | Variable load-sensing    |
| System pressure                                | 19 MPa                   |
| Pump flow                                      | 0-105 L/min              |
| Electric motor type                            | YE3-225S-4-B35           |
| Output                                         | 37 kW                    |
| Fuse                                           | /                        |
| Starting device                                | Direct start             |
| Control type                                   | Portable control box     |
| Signal code                                    | Digital                  |
| Transfer                                       | Professional radio/Cable |
| Range, radio                                   | 100 m                    |
| Weight of machine excluding attachment 4350 kg |                          |
| Recommended attachmer                          | nt weight 500 kg         |