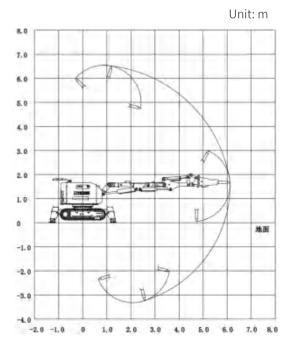

cooling                                                        |     |
| Oil cylinder special protection                                           |     |
| Hydraulic hammer water jet function                                       |     |
| Backup oil circuit (extra hydraulic function)                             |     |
| Track steel pads/other chisels                                            |     |
| High temperature hose/nuclear protection                                  |     |
| Hydraulic oil circuit automatic conduction quick coupling/hydraulic wrist |     |
| Remote video system, sensors                                              |     |
| Fire cannon, booster and bulldozer                                        |     |

## HCR Series Demolition Robots

SIZE







## RANGE



Contact: +86 15055021112/+86 15156688943