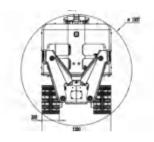

| Forced air cooling                                                        |     |
| Oil cylinder special protection                                           |     |
| Hydraulic hammer water jet function                                       |     |
| Backup oil circuit (extra hydraulic function)                             |     |
| Track steel pads/other chisels                                            |     |
| High temperature hose/nuclear protection                                  |     |
| Hydraulic oil circuit automatic conduction quick coupling/hydraulic wrist |     |
| Remote video system, sensors                                              |     |
| Fire cannon, booster and bulldozer                                        |     |

## HCR Series Demolition Robots

SIZE







## RANGE



Contact: +86 15055021112/+86 15156688943