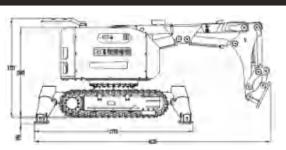

|
| Forced air cooling                                                        |     |
| Oil cylinder special protection                                           |     |
| Hydraulic hammer water jet function                                       |     |
| Backup oil circuit (extra hydraulic function)                             |     |
| Track steel pads/other chisels                                            |     |
| High temperature hose/nuclear protection                                  |     |
| Hydraulic oil circuit automatic conduction quick coupling/hydraulic wrist |     |
| Remote video system, sensors                                              |     |
| Fire cannon, booster and bulldozer                                        |     |

## HCR Series Demolition Robots

SIZE







## RANGE



Contact: +86 15055021112/+86 15156688943